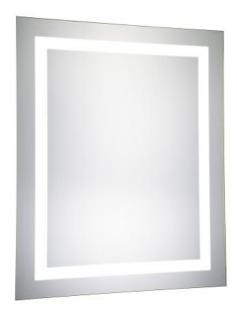

## **Nova COLLECTION**

Nova Elec.Mirror W20"H30" Dim 5000K

Item No: MRE-6001 (Glossy white)

**Dimensions** 

| length         | 20   |  |
|----------------|------|--|
| width          | 1.93 |  |
| height         | 30   |  |
| product weight | 19.8 |  |

**Specifications** 

| Specifications                 |                         |
|--------------------------------|-------------------------|
| Finish                         | 1 finish                |
| mount type                     | wall mounted            |
| shape                          | rectangle               |
| orientation                    | horizontal and vertical |
| framed                         | no                      |
| material details               | Aluminum & Glass        |
| power source                   | hardwired               |
| lighted                        | yes                     |
| bulb type                      | led                     |
| magnifying                     | no                      |
| lumens                         | 1440                    |
| color temperature              | 5000K                   |
| dimmable                       | yes                     |
| defogger                       | yes                     |
| storage included               | no                      |
| installation hardware included | yes                     |
| Warranty                       | 1 Year Limited          |
| Shipment Type                  | Small Parcel            |
| -                              |                         |